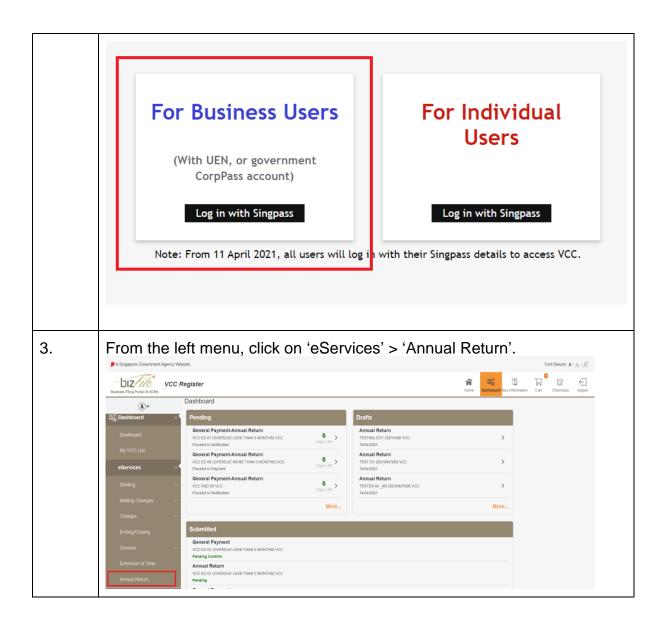

## Step by Step Guide for Filing Annual Return of VCC

| Steps | Description                                                                                                                                                                                                                                                                                                                                                                                                                                                                                                                                                                                                                                                                                                                                                                                                                                                                                                                                                                                                                                                                                                                                                                                                                                                                                                                                                                                                                                                                                                                                                                                                                                                                                                                                                    |
|-------|----------------------------------------------------------------------------------------------------------------------------------------------------------------------------------------------------------------------------------------------------------------------------------------------------------------------------------------------------------------------------------------------------------------------------------------------------------------------------------------------------------------------------------------------------------------------------------------------------------------------------------------------------------------------------------------------------------------------------------------------------------------------------------------------------------------------------------------------------------------------------------------------------------------------------------------------------------------------------------------------------------------------------------------------------------------------------------------------------------------------------------------------------------------------------------------------------------------------------------------------------------------------------------------------------------------------------------------------------------------------------------------------------------------------------------------------------------------------------------------------------------------------------------------------------------------------------------------------------------------------------------------------------------------------------------------------------------------------------------------------------------------|
| 1.    | Go to www.vcc.bizfile.gov.sg         Image: Search VCC Register For VCCs and Sub-Funds         Search VCC Register For VCCs and Sub-Funds         Online Variable Capital is Now Available         Online Variable Capital company (vcc)         Mass and acra Launch variable Capital         Image: Sub Row Available         Online Variable Capital is Now Available                                                                                                                                                                                                                                                                                                                                                                                                                                                                                                                                                                                                                                                                                                                                                                                                                                                                                                                                                                                                                                                                                                                                                                                                                                                                                                                                                                                       |
|       | 108/202       Read More       1504/202       Read More       1504/202       Read More         Ure Services         Nume Application       Image: Colspan="4">Image: Colspan="4">Image: Colspan="4">Image: Colspan="4">Image: Colspan="4">Image: Colspan="4">Image: Colspan="4">Image: Colspan="4">Image: Colspan="4">Read More         Application for New VCC       Image: Colspan="4">Image: Colspan="4">Read More         Application for New VCC       Image: Colspan="4">Image: Colspan="4">Read More         Image: Colspan="4">Image: Colspan="4">Image: Colspan="4">Image: Colspan="4">Image: Colspan="4">Image: Colspan="4">Image: Colspan="4">Image: Colspan="4">Read More         Image: Colspan="4">Image: Colspan="4"         Image: Colspan="4">Image: Colspan="4"       Image: Colspan="4">Image: Colspan="4"       Image: Colspan="4"       Image: Colspan="4"       Image: Colspan="4"       Image: Colspan="4" |
| 2.    | <section-header><complex-block></complex-block></section-header>                                                                                                                                                                                                                                                                                                                                                                                                                                                                                                                                                                                                                                                                                                                                                                                                                                                                                                                                                                                                                                                                                                                                                                                                                                                                                                                                                                                                                                                                                                                                                                                                                                                                                               |