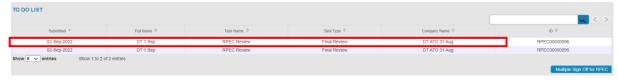

3. Click on the submission that you would like to review.

4. Training Principal will see the competences approved by the Approved Mentor. Review and add in your comments (if any) and click on "Approve".