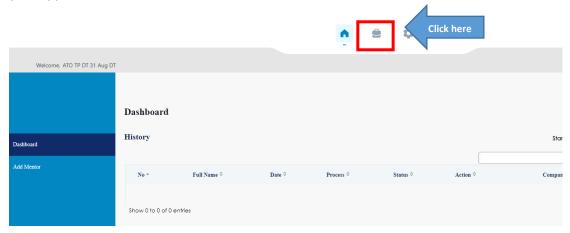

## B. Record of Practical Experience and Competence (RPEC)

- Training Principal (TP) will receive an email notification if a Candidate has submitted a RPEC record for Final review and Sign Off. TP to click on the link on the email notification to access the Candidate Portal: <a href="https://scaq.acra.gov.sg">https://scaq.acra.gov.sg</a>.
- 2. After successful login, please click on the "To do list" (briefcase icon) to view the items pending your approval.