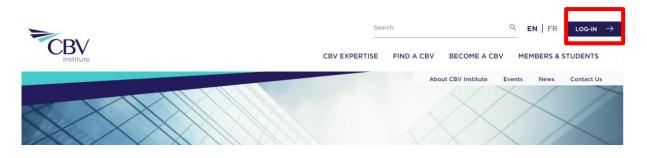

1. Go to CBVI website. Click "Log-in" on top right side of the page

2. Click on "create profile" to create new profile/account.

| LOG IN: | Username or Email Address |   |  |
|---------|---------------------------|---|--|
|         | Password                  | ۲ |  |
| 2       | LOG IN<br>CREATE PROFILE  |   |  |