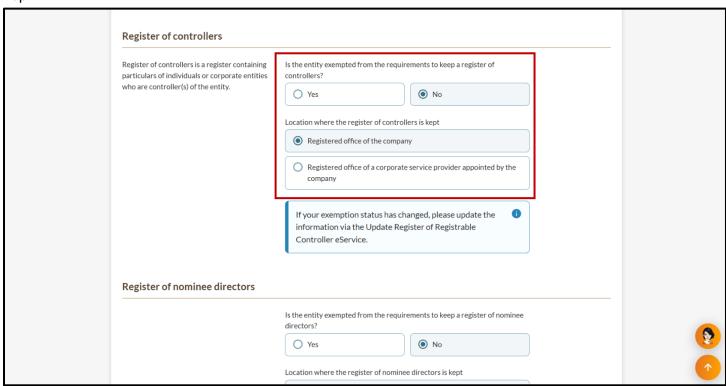

**Step 14:** For non-dormant branches, attach the Singapore branch's unaudited management accounts and provide the name of the auditor who audited and signed off the financial statements.

**Step 15:** Indicate if the entity is exempt from the requirements to maintain a register of controllers. If exempt, select the applicable reason(s) for exemption and click "Save".

If the entity is required to maintain a register of controllers, indicate where the register of the controller is kept.

**Step 16:** Indicate if the entity is exempt from the requirements to maintain a register of nominee directors. If exempt, select the applicable reason(s) for exemption and click "Save".