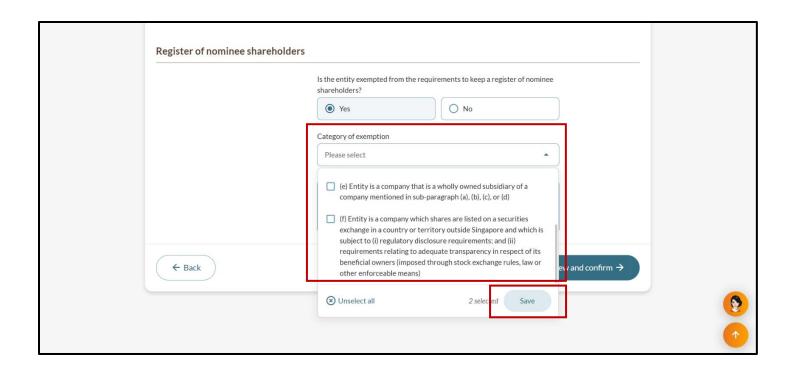

If the entity is required to maintain a register of nominee directors, indicate where the register of the nominee directors is kept.

**Step 17:** Indicate if the entity is exempt from the requirements to maintain a register of nominee shareholders. If exempt, select the applicable reason(s) for exemption and click "Save".

If the entity is required to maintain a register of nominee shareholders, indicate where the register of the nominee shareholders is kept.

**Step 18:** Click "Review and confirm" to proceed.

Step 19: Review all information carefully before submission.