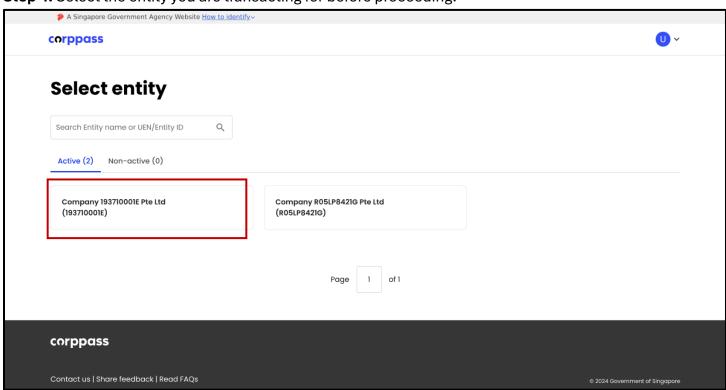

Step 4: Select the entity you are transacting for before proceeding.

Step 5: On the entity dashboard, click on the "Annual filing" tab on the mega menu.

Step 6: Under the "Foreign company" tab, select "File financial statements".