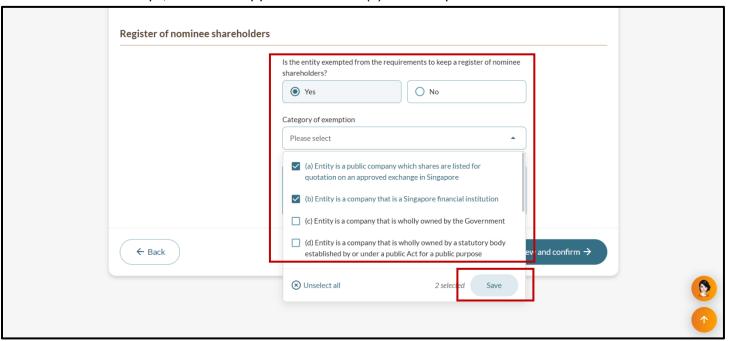

If the entity is required to maintain a register of nominee directors, indicate where the register of the nominee directors is kept.

**Step 17:** Indicate if the entity is exempt from the requirements to maintain a register of nominee shareholders. If exempt, select the applicable reason(s) for exemption and click "Save".

If the entity is required to maintain a register of nominee shareholders, indicate where the register of the nominee shareholders is kept.

**Step 18:** Click "Review and confirm" to proceed.

Step 19: Review all information carefully before submission.