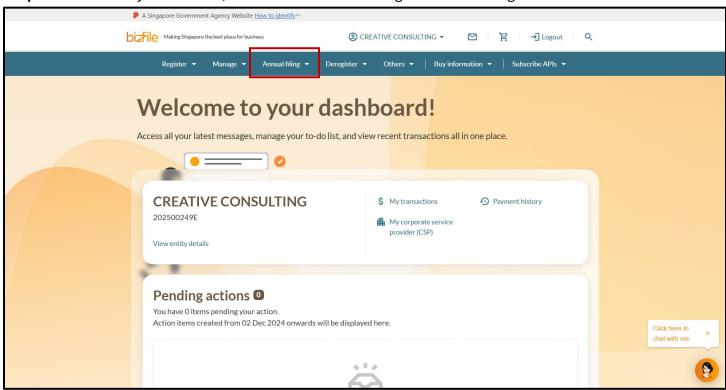

Step 4: Select the entity you are transacting for before proceeding.

Step 5: On the entity dashboard, click on the "Annual filing" tab on the mega menu.

Step 6: Under the "Foreign company" tab, select "File financial statements".