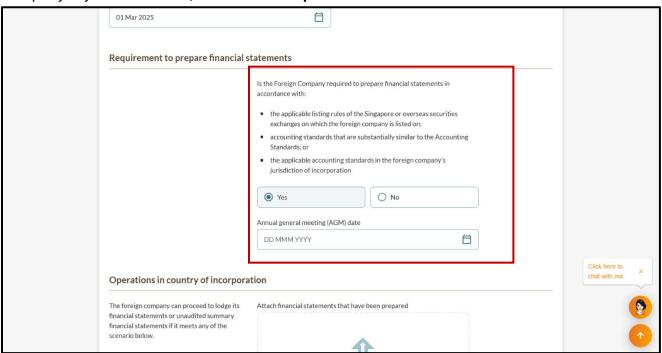

**Step 11:** Indicate whether your foreign company is required to prepare financial statements. If you select "Yes", indicate the Annual General Meeting (AGM) date and attach the financial statements of the foreign company. If you select "No", continue to **Step 12**.