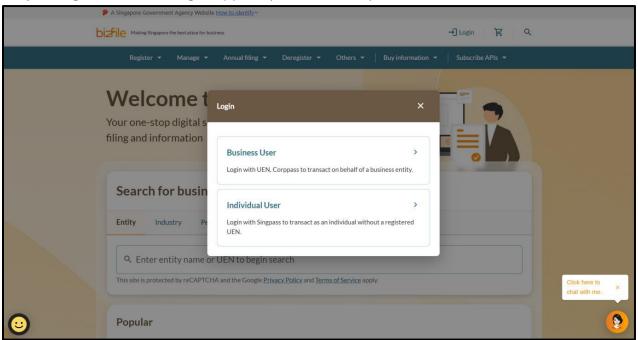

## Step-by-step Instructions to filing financial statements for foreign company

Step 1: Login to Bizfile using Corppass (Business user) credentials.

Step 2: Select "Business User" to login via Corppass.