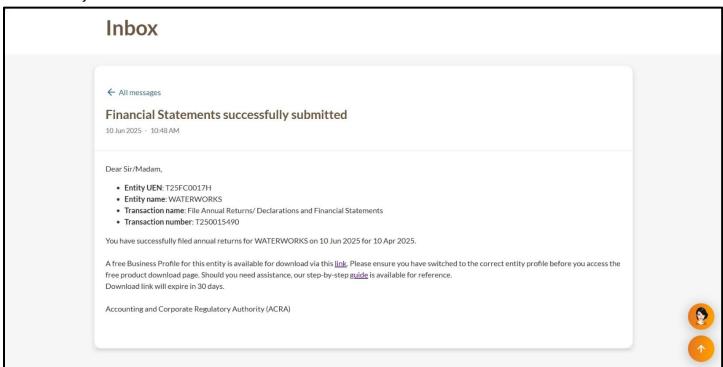

Step 22: Upon successful submission, you will receive an acknowledgement message.

**Step 23:** A notification will be sent to your Bizfile Inbox with a link to download the free Business Profile for the entity.