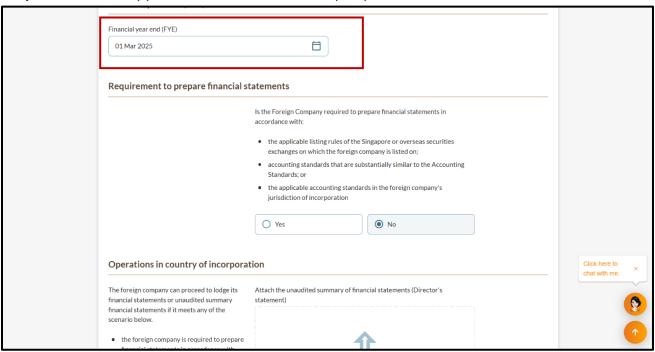

Step 7: Click "Start" on the introduction page to begin the process.

**Step 8:** Verify the entity information is correct and up to date.

Step 9: Review the information and click "Proceed to file".

Step 10: Enter the applicable Financial Year End (FYE) date.

**Step 11:** Indicate whether your foreign company is required to prepare financial statements. If you select "Yes", indicate the Annual General Meeting (AGM) date and attach the financial statements of the foreign company. If you select "No", continue to **Step 12**.