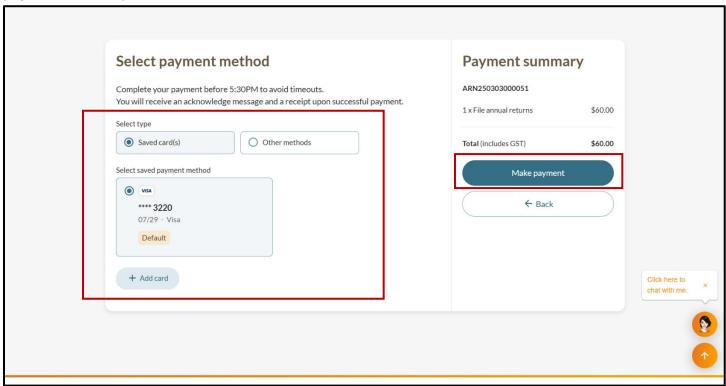

Step 20: Tick the checkbox to complete the declaration and click "Next" to proceed to payment.

**Step 21:** You will be directed to the payment summary page. Select the payment method and click "Make payment" to complete the transaction.