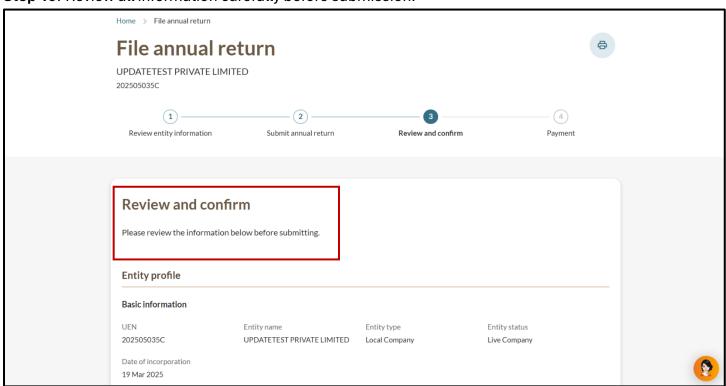

If the entity is required to maintain a register of nominee shareholders, indicate where the register of the nominee shareholders is kept.

**Step 18:** Click "Review and confirm" to proceed.

Step 19: Review all information carefully before submission.