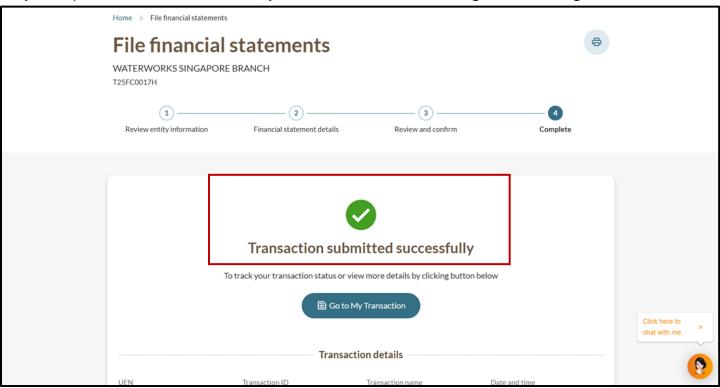

Step 22: Upon successful submission, you will receive an acknowledgement message.

**Step 23:** A notification will be sent to your Bizfile Inbox with a link to download the free Business Profile for the entity.