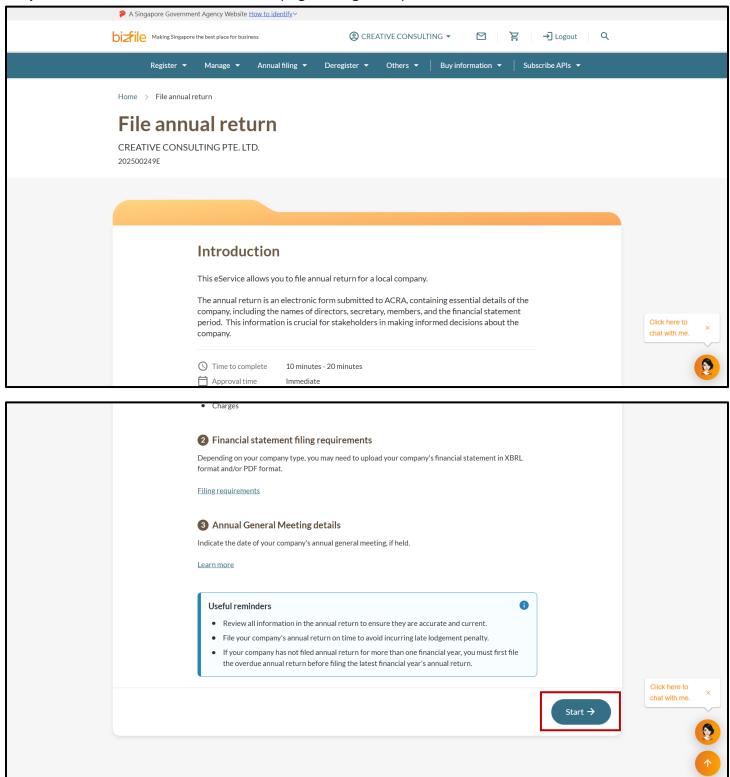

Step 7: Click "Start" on the introduction page to begin the process.

**Step 8:** Verify the entity information is correct and up to date.

Step 9: Review the information and click "Proceed to file".

Step 10: Enter the applicable Financial Year End (FYE) date.