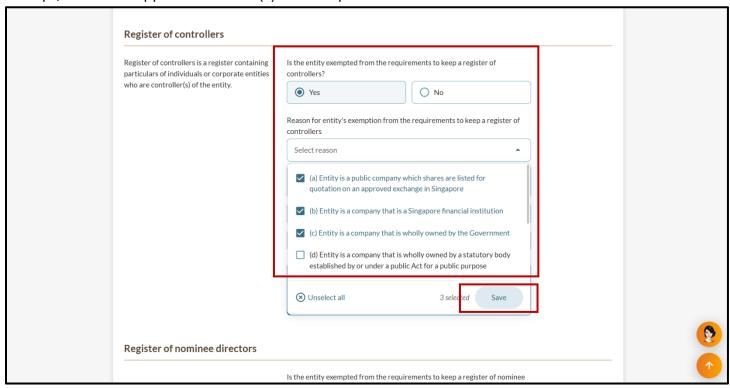

**Step 14:** For non-dormant branches, attach the Singapore branch's unaudited management accounts and provide the name of the auditor who audited and signed off the financial statements.

**Step 15:** Indicate if the entity is exempt from the requirements to maintain a register of controllers. If exempt, select the applicable reason(s) for exemption and click "Save".

If the entity is required to maintain a register of controllers, indicate where the register of the controller is kept.

**Step 16:** Indicate if the entity is exempt from the requirements to maintain a register of nominee directors. If exempt, select the applicable reason(s) for exemption and click "Save".