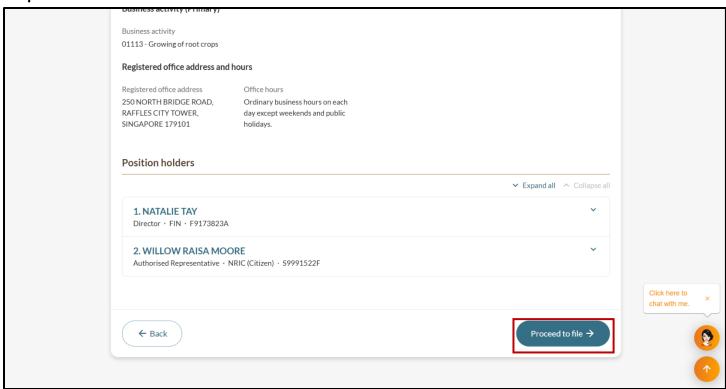

Step 7: Click "Start" on the introduction page to begin the process.

**Step 8:** Verify the entity information is correct and up to date.

Step 9: Review the information and click "Proceed to file".

Step 10: Enter the applicable Financial Year End (FYE) date.