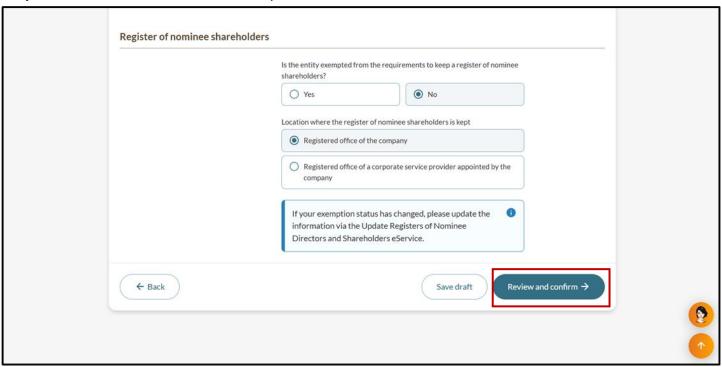

If the entity is required to maintain a register of nominee shareholders, indicate where the register of the nominee shareholders is kept.

**Step 18:** Click "Review and confirm" to proceed.

Step 19: Review all information carefully before submission.