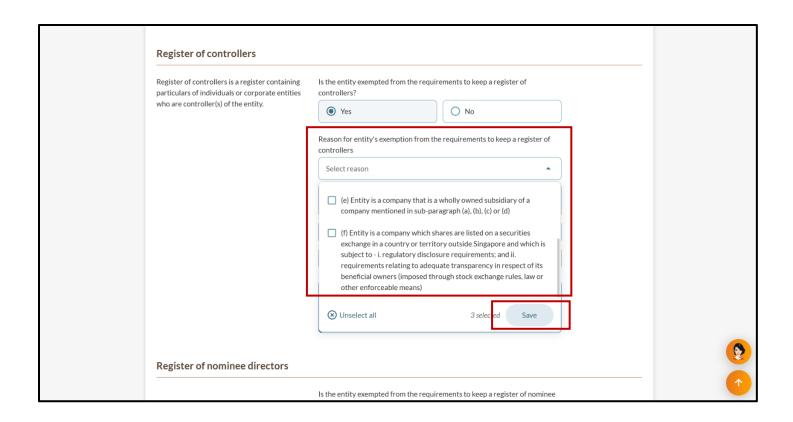

**Step 14:** For non-dormant branches, attach the Singapore branch's unaudited management accounts and provide the name of the auditor who audited and signed off the financial statements.

**Step 15:** Indicate if the entity is exempt from the requirements to maintain a register of controllers. If exempt, select the applicable reason(s) for exemption and click "Save".

If the entity is required to maintain a register of controllers, indicate where the register of the controller is kept.

**Step 16:** Indicate if the entity is exempt from the requirements to maintain a register of nominee directors. If exempt, select the applicable reason(s) for exemption and click "Save".