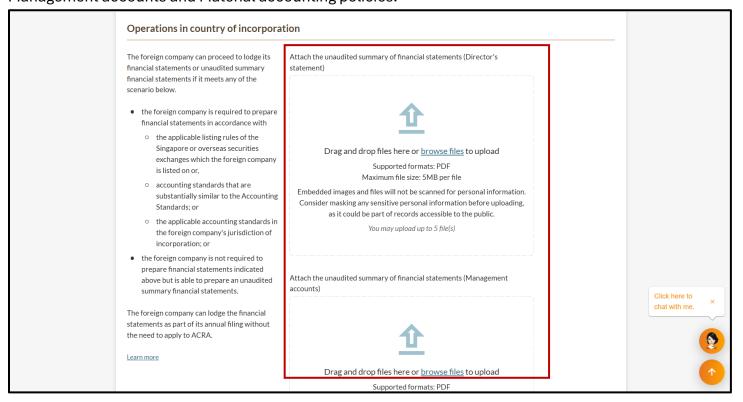

When uploading your file, ensure the filename includes only alphanumeric characters (letters A-Z, a-z and numbers 0-9). Do not include spaces, special characters (such as ., @, #, \$, %, &, \*), or foreign language characters in the filename.

**Step 12:** Under the **Operations in country of incorporation** section, attach the Director's statement, Management accounts and Material accounting policies.

Step 13: Indicate whether the Singapore branch is dormant.