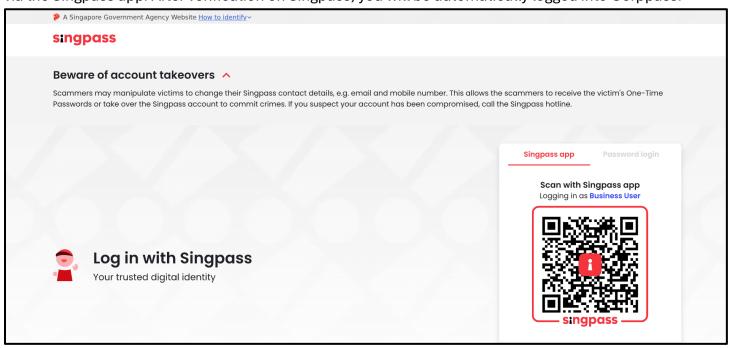

**Step 3:** Upon redirection to the Singpass login page, enter Singpass ID and password or scan the QRcode via the Singpass app. After verification on Singpass, you will be automatically logged into Corppass.