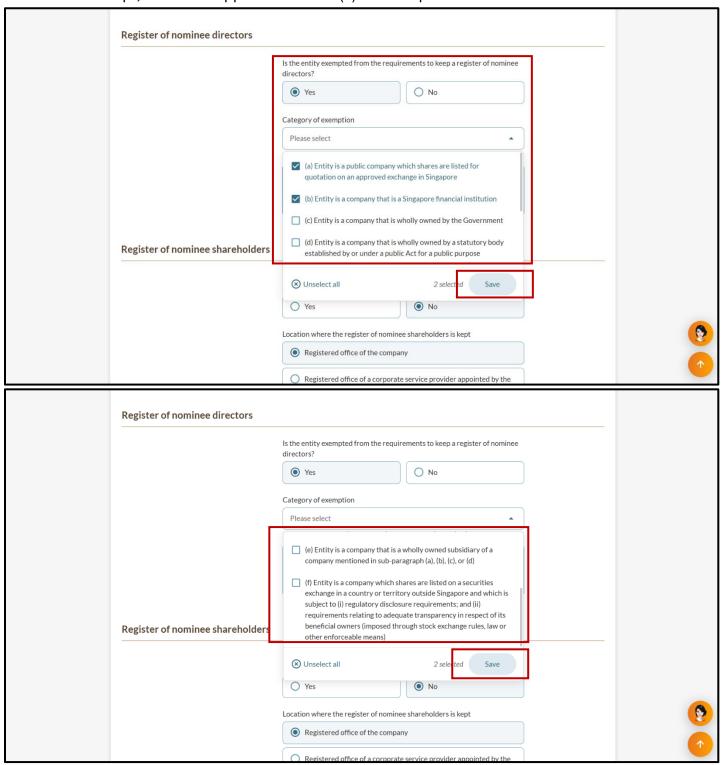

If the entity is required to maintain a register of controllers, indicate where the register of the controller is kept.

**Step 16:** Indicate if the entity is exempt from the requirements to maintain a register of nominee directors. If exempt, select the applicable reason(s) for exemption and click "Save".

If the entity is required to maintain a register of nominee directors, indicate where the register of the nominee directors is kept.

**Step 17:** Indicate if the entity is exempt from the requirements to maintain a register of nominee shareholders. If exempt, select the applicable reason(s) for exemption and click "Save".