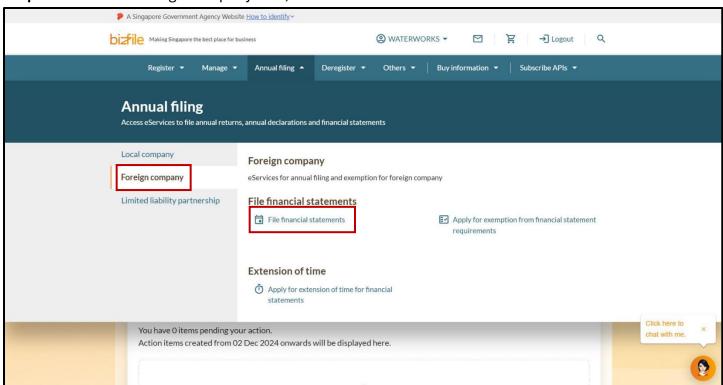

Step 4: Select the entity you are transacting for before proceeding.

Step 5: On the entity dashboard, click on the "Annual filing" tab on the mega menu.

Step 6: Under the "Foreign company" tab, select "File financial statements".