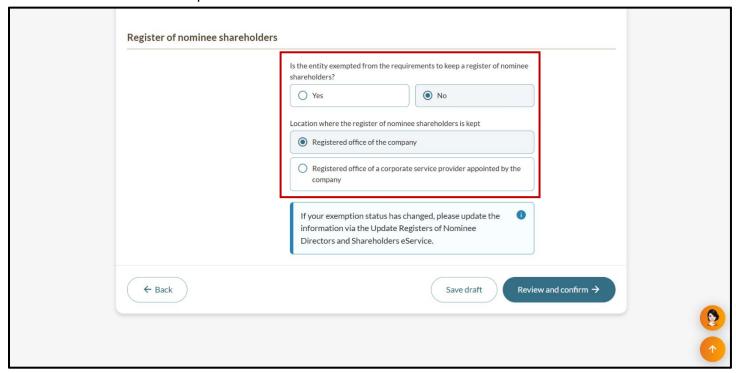

If the entity is required to maintain a register of nominee directors, indicate where the register of the nominee directors is kept.

**Step 17:** Indicate if the entity is exempt from the requirements to maintain a register of nominee shareholders. If exempt, select the applicable reason(s) for exemption and click "Save".

If the entity is required to maintain a register of nominee shareholders, indicate where the register of the nominee shareholders is kept.

**Step 18:** Click "Review and confirm" to proceed.

Step 19: Review all information carefully before submission.