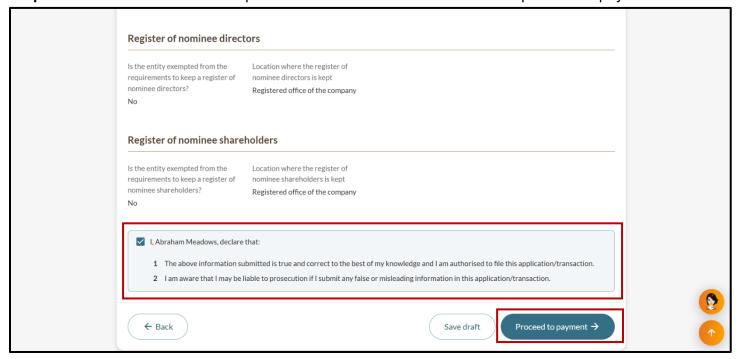

If the entity is required to maintain a register of nominee directors, indicate where the register of the nominee directors is kept.

**Step 17:** Indicate if the entity is exempt from the requirements to maintain a register of nominee shareholders. If exempt, select the applicable reason(s) for exemption and click "Save".

If the entity is required to maintain a register of nominee shareholders, indicate where the register of the nominee shareholders is kept.

**Step 18:** Click "Review and confirm" to proceed.

Step 19: Review all information carefully before submission.

Step 20: Tick the checkbox to complete the declaration and click "Next" to proceed to payment.

**Step 21:** You will be directed to the payment summary page. Select the payment method and click "Make payment" to complete the transaction.