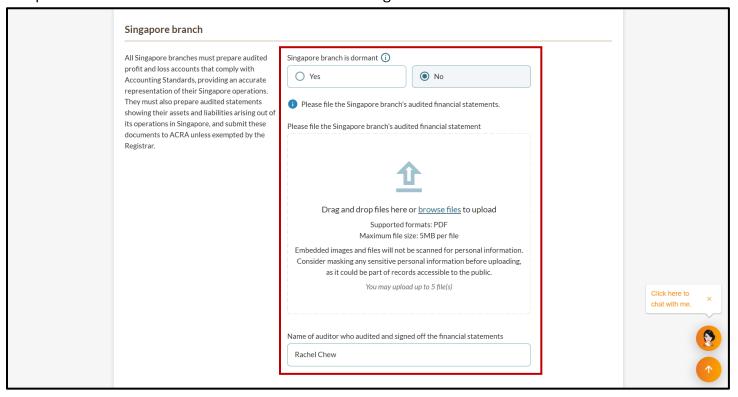

**Step 14:** For non-dormant branches, attach the Singapore branch's unaudited management accounts and provide the name of the auditor who audited and signed off the financial statements.

**Step 15:** Indicate if the entity is exempt from the requirements to maintain a register of controllers. If exempt, select the applicable reason(s) for exemption and click "Save".