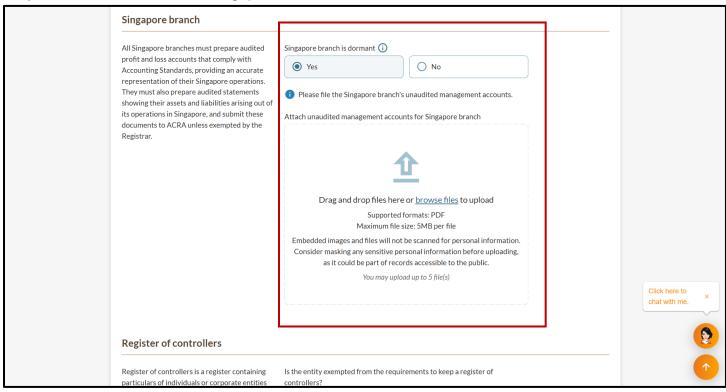

**Step 12:** Under the **Operations in country of incorporation** section, attach the Director's statement, Management accounts and Material accounting policies.

Step 13: Indicate whether the Singapore branch is dormant.