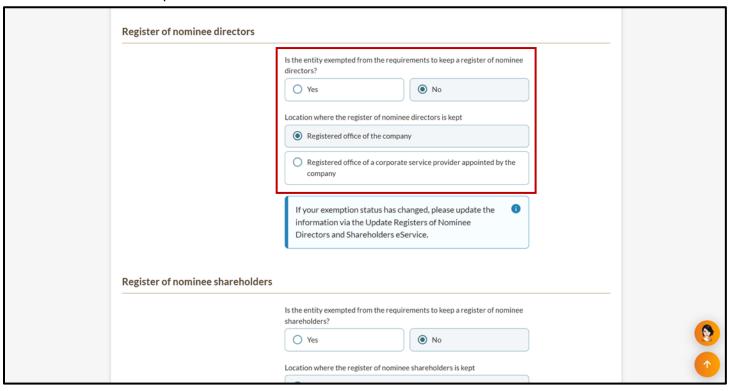

If the entity is required to maintain a register of controllers, indicate where the register of the controller is kept.

**Step 16:** Indicate if the entity is exempt from the requirements to maintain a register of nominee directors. If exempt, select the applicable reason(s) for exemption and click "Save".

If the entity is required to maintain a register of nominee directors, indicate where the register of the nominee directors is kept.

**Step 17:** Indicate if the entity is exempt from the requirements to maintain a register of nominee shareholders. If exempt, select the applicable reason(s) for exemption and click "Save".