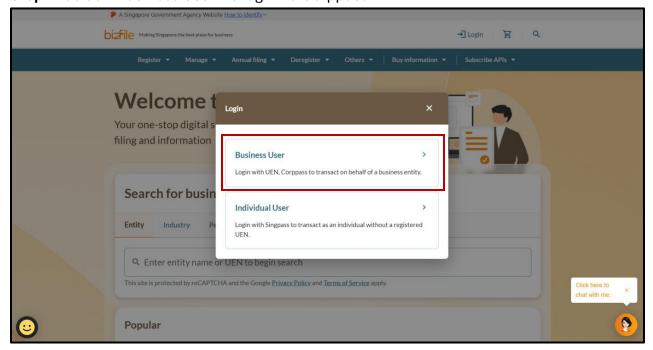

## Step-by-step Instructions to filing financial statements for foreign company

Step 1: Login to Bizfile using Corppass (Business user) credentials.

Step 2: Select "Business User" to login via Corppass.