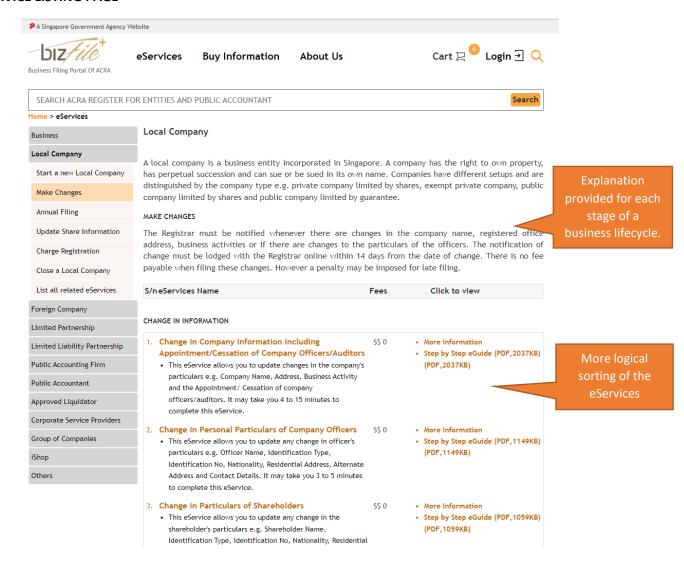

## **BIZFILE<sup>+</sup> USER INTERFACE CHANGES**

## **New Look for BizFile**<sup>+</sup> **Homepage**

From 13 May 2022, our new BizFile<sup>+</sup> homepage will sport a cleaner layout to allow users to find information faster. Incorporating feedback from our stakeholder engagement sessions, the page has been redesigned for easier user navigation and access to the more frequently used eServices.



## **DASHBOARD PAGE**

After logging in to our BizFile<sup>+</sup> portal, users will see the dashboard page with the logout button prominently displayed at the top right-hand corner.



## **eSERVICE LISTING PAGE**