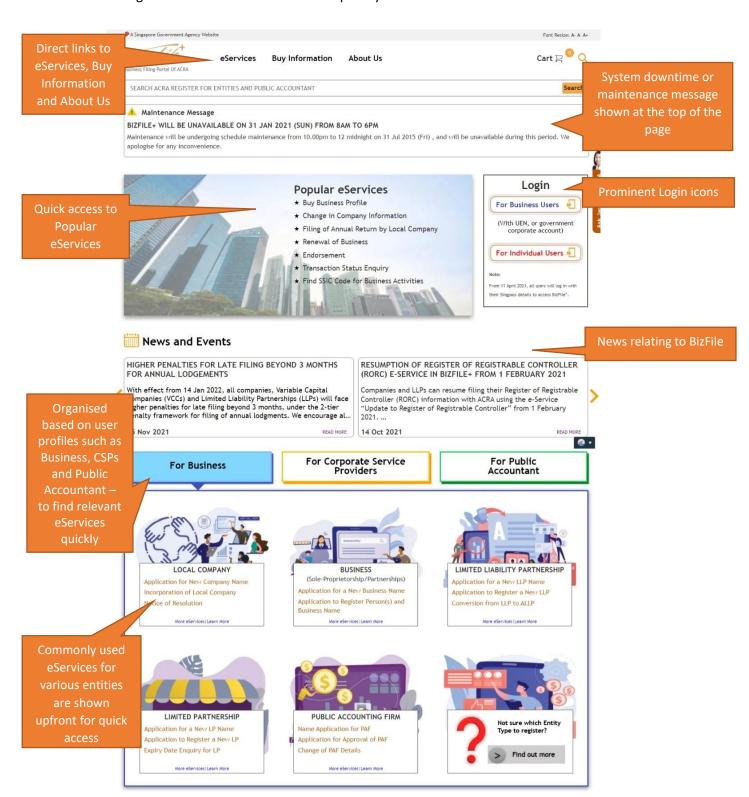

## **New Look for BizFile**<sup>+</sup> **Homepage**

From 13 May 2022, our new BizFile<sup>+</sup> homepage will sport a cleaner layout to allow users to find information faster. Incorporating feedback from our stakeholder engagement sessions, the page has been redesigned for easier user navigation and access to the more frequently used eServices.