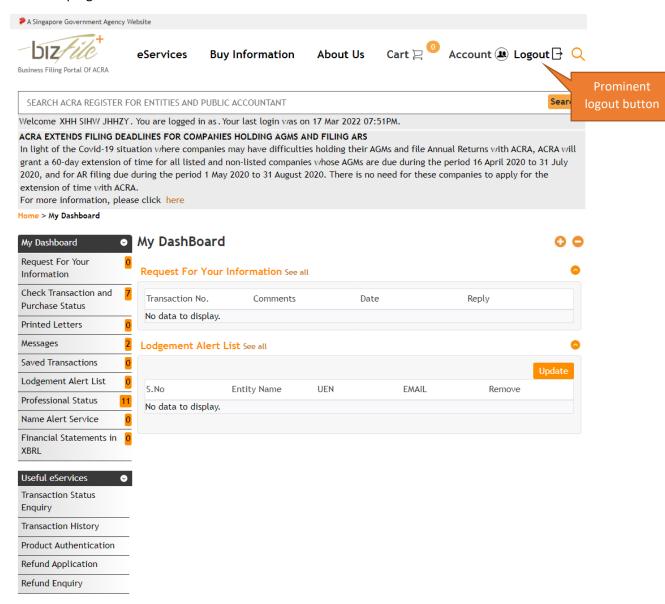

## **DASHBOARD PAGE**

After logging in to our BizFile<sup>+</sup> portal, users will see the dashboard page with the logout button prominently displayed at the top right-hand corner.